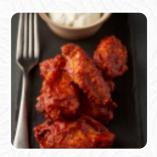

## These Types Of Dishes Are Being Served

TUNA STEAK
MUSSELS
LOBSTER

**OYSTERS** 

**FISH** 

**LAMB** 

**DESSERTS** 